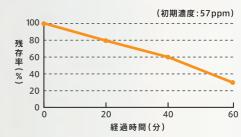

# ●ホルムアルデヒド消臭性能試験結果

検査機関:JFEテクノリサーチ(株)エコ分析技術部

## 【スピード吸着】

専門機関による測定の結果、1時間で約70%のホル ムアルデヒドを吸着しました。